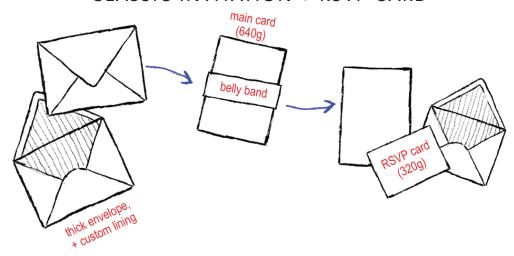

# INVITATION MODELS



Below you will find some suggestions for your invitation's model. These are just a few ideas—each model can be fully customised to reflect your vision and requirements. The possibilities are endless!

### CLASSIC INVITATION + x2 INSERTS



### CLASSIC INVITATION + RSVP CARD



### CLASSIC SQUARE INVITATION



# CLASSIC DIE-CUT INVITATION





# HORIZONTAL ACCORDEON INVITATION + INSERT



# ACCORDEON INVITATION + INSERT



# ACCORDEON INVITATION with COVERS + INSERT



# 3-FACET LASERCUT-ACCORDEON INVITATION + INSERT





### 4-FACET ACCORDEON LASERCUT INVITATION



# 6-FACET ACCORDEON INVITATION with HARD COVER





# GATE-FORMAT INVITATION + 3x INSERT



# FOLDER INVITATION + 3 INSERTS



## 3D LASER-CUT INVITATION



# INVITATION FINISHES



Add that extra bit of glam to your wedding invitation with unique finishes. Here are just a few!



wax seal



return address



envelope sticker



tassles



grosgrain ribbon



silk ribbon



blind emboss



metalic foiling



coloured foiling





die-cut design



added accessory



coloured paper



sans-serif cal