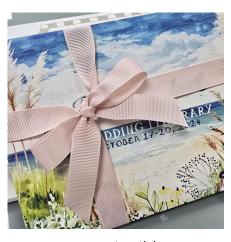

# INVITATION FINISHES

Add that extra bit of glam to your wedding invitation with unique finishes. Here are just a few!

wax seal

return address

envelope sticker

tassles

grosgrain ribbon

silk ribbon