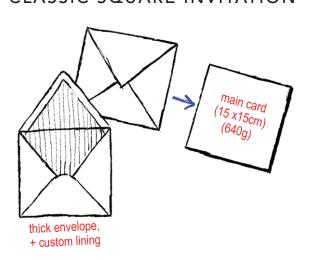

# INVITATION MODELS



Below you will find some suggestions for your invitation's model. These are just a few ideas—each model can be fully customised to reflect your vision and requirements. The possibilities are endless!

### CLASSIC INVITATION + x2 INSERTS



### CLASSIC INVITATION + RSVP CARD



### CLASSIC SQUARE INVITATION



# CLASSIC DIE-CUT INVITATION





# HORIZONTAL ACCORDEON INVITATION + INSERT



# ACCORDEON INVITATION + INSERT



# ACCORDEON INVITATION with COVERS + INSERT



# 3-FACET LASERCUT-ACCORDEON INVITATION + INSERT





### 4-FACET ACCORDEON LASERCUT INVITATION



# 6-FACET ACCORDEON INVITATION with HARD COVER





# GATE-FORMAT INVITATION + 3x INSERT



# FOLDER INVITATION + 3 INSERTS



## 3D LASER-CUT INVITATION



# INVITATION FINISHES



Add that extra bit of glam to your wedding invitation with unique finishes. Here are just a few!



wax seal



return address



envelope sticker



tassles



grosgrain ribbon



silk ribbon



blind emboss



metalic foiling



coloured foiling





die-cut design



added accessory



coloured paper



sans-serif calligraphy



swirly calligraphy