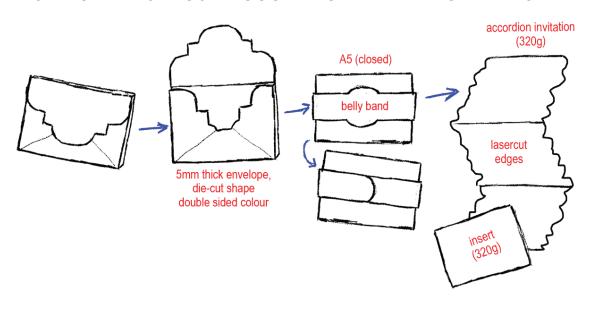

# INVITATION MODELS



Below you will find some suggestions for your invitation's model. These are just a few ideas—each model can be fully customised to reflect your vision and requirements. The possibilities are endless!

### CLASSIC INVITATION + x2 INSERTS



### CLASSIC INVITATION + RSVP CARD



### CLASSIC SQUARE INVITATION



# CLASSIC DIE-CUT INVITATION





# HORIZONTAL ACCORDEON INVITATION + INSERT



# ACCORDEON INVITATION + INSERT



# ACCORDEON INVITATION with COVERS + INSERT



# 3-FACET LASERCUT-ACCORDEON INVITATION + INSERT





### 4-FACET ACCORDEON LASERCUT INVITATION



# 6-FACET ACCORDEON INVITATION with HARD COVER





# GATE-FORMAT INVITATION + 3x INSERT



# FOLDER INVITATION + 3 INSERTS



## 3D LASER-CUT INVITATION



# INVITATION FINISHES



Add that extra bit of glam to your wedding invitation with unique finishes. Here are just a few!



wax seal



return address



envelope sticker



tassles



grosgrain ribbon



silk ribbon



blind emboss



metalic foiling



coloured foiling





die-cut design



added accessory



coloured paper



sans-serif calligraphy



swirly calligraphy



traditional calligraphy



letterpress



engraving



thermorelief