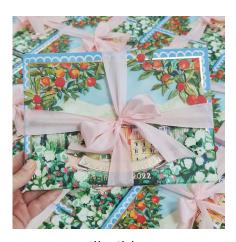

# INVITATION FINISHES

Add that extra bit of glam to your wedding invitation with unique finishes. Here are just a few!

wax seal

return address

envelope sticker

tassles

grosgrain ribbon

silk ribbon