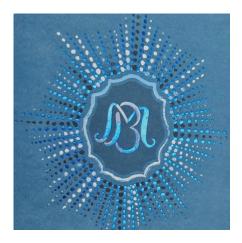

nts. The possibilities are endless!

### CLASSIC INVITATION + x2 INSERTS



### CLASSIC INVITATION + RSVP CARD



### CLASSIC SQUARE INVITATION



# CLASSIC DIE-CUT INVITATION





# HORIZONTAL ACCORDEON INVITATION + INSERT



# ACCORDEON INVITATION + INSERT



# ACCORDEON INVITATION with COVERS + INSERT



# 3-FACET LASERCUT-ACCORDEON INVITATION + INSERT





### 4-FACET ACCORDEON LASERCUT INVITATION



# 6-FACET ACCORDEON INVITATION with HARD COVER





# GATE-FORMAT INVITATION + 3x INSERT



# FOLDER INVITATION + 3 INSERTS



## 3D LASER-CUT INVITATION



# INVITATION FINISHES



Add that extra bit of glam to your wedding invitation with unique finishes. Here are just a few!



wax seal



return address



envelope sticker



tassles



grosgrain ribbon



silk ribbon



blind emboss



metalic foiling



coloured foiling





die-cut design



added accessory



coloured paper



sans-serif calligraphy



swirly calligraphy



traditional calligraphy



letterpress



engraving



thermorelief