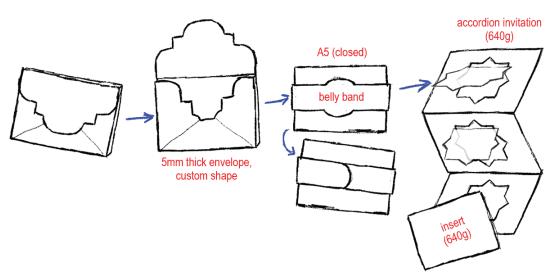

# INVITATION MODELS



Below you will find some suggestions for your invitation's model. These are just a few ideas—each model can be fully customised to reflect your vision and requirements. The possibilities are endless!

### CLASSIC INVITATION + x2 INSERTS



### CLASSIC INVITATION + RSVP CARD



### CLASSIC SQUARE INVITATION



# CLASSIC DIE-CUT INVITATION





# HORIZONTAL ACCORDEON INVITATION + INSERT



# ACCORDEON INVITATION + INSERT



# ACCORDEON INVITATION with COVERS + INSERT



# 3-FACET LASERCUT-ACCORDEON INVITATION + INSERT





### 4-FACET ACCORDEON LASERCUT INVITATION



# 6-FACET ACCORDEON INVITATION with HARD COVER





# GATE-FORMAT INVITATION + 3x INSERT



# FOLDER INVITATION + 3 INSERTS



## 3D LASER-CUT INVITATION



# INVITATION FINISHES



Add that extra bit of glam to your wedding invitation with unique finishes. Here are just a few!



wax seal



return address



envelope sticker



tassles



grosgrain ribbon



silk ribbon



blind emboss



metalic foiling



coloured foiling





die-cut design



added accessory



coloured paper



sans-serif calligraphy



swirly calligraphy



traditional calligraphy



letterpress



engraving



thermorelief