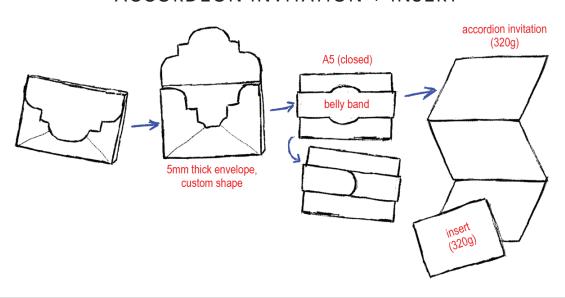

# INVITATION MODELS



Below you will find some suggestions for your invitation's model. These are just a few ideas—each model can be fully customised to reflect your vision and requirements. The possibilities are endless!

### CLASSIC INVITATION + x2 INSERTS



### CLASSIC INVITATION + RSVP CARD



### CLASSIC SQUARE INVITATION



# CLASSIC DIE-CUT INVITATION





# HORIZONTAL ACCORDEON INVITATION + INSERT



# ACCORDEON INVITATION + INSERT



# ACCORDEON INVITATION with COVERS + INSERT



# 3-FACET LASERCUT-ACCORDEON INVITATION + INSERT





### 4-FACET ACCORDEON LASERCUT INVITATION



# 6-FACET ACCORDEON INVITATION with HARD COVER





# GATE-FORMAT INVITATION + 3x INSERT



# FOLDER INVITATION + 3 INSERTS



## 3D LASER-CUT INVITATION



# INVITATION FINISHES



Add that extra bit of glam to your wedding invitation with unique finishes. Here are just a few!



wax seal



return address



envelope sticker



tassles



grosgrain ribbon



silk ribbon



blind emboss



metalic foiling



coloured foiling





die-cut design



added accessory



coloured paper



sans-serif calligraphy



swirly calligraphy



traditional calligraphy



letterpress



engraving



thermorelief