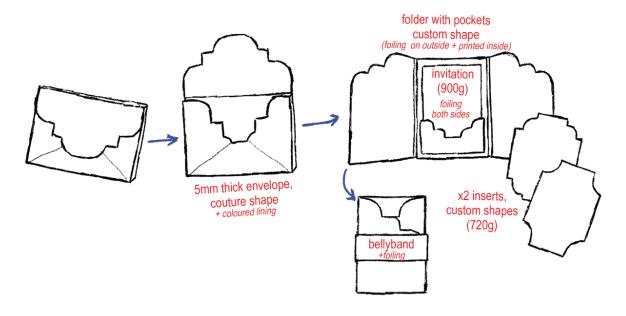

# INVITATION MODELS



Below you will find some suggestions for your invitation's model. These are just a few ideas—each model can be fully customised to reflect your vision and requirements. The possibilities are endless!

### CLASSIC INVITATION + x2 INSERTS



### CLASSIC INVITATION + RSVP CARD



### CLASSIC SQUARE INVITATION



# CLASSIC DIE-CUT INVITATION





# HORIZONTAL ACCORDEON INVITATION + INSERT



# ACCORDEON INVITATION + INSERT



# ACCORDEON INVITATION with COVERS + INSERT



# 3-FACET LASERCUT-ACCORDEON INVITATION + INSERT





### 4-FACET ACCORDEON LASERCUT INVITATION



# 6-FACET ACCORDEON INVITATION with HARD COVER





# GATE-FORMAT INVITATION + 3x INSERT



# FOLDER INVITATION + 3 INSERTS



## 3D LASER-CUT INVITATION



# INVITATION FINISHES



Add that extra bit of glam to your wedding invitation with unique finishes. Here are just a few!



wax seal



return address



envelope sticker



tassles



grosgrain ribbon



silk ribbon



blind emboss



metalic foiling



coloured foiling





die-cut design



added accessory



coloured paper



sans-serif calligraphy



swirly calligraphy



traditional calligraphy



letterpress



engraving



thermorelief