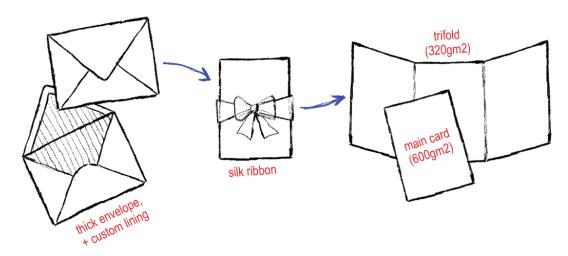

# INVITATION MODELS



Below you will find some suggestions for your invitation's model. These are just a few ideas—each model can be fully customised to reflect your vision and requirements. The possibilities are endless!

### CLASSIC INVITATION + x2 INSERTS



### CLASSIC INVITATION + RSVP CARD



### CLASSIC SQUARE INVITATION



# CLASSIC DIE-CUT INVITATION





# HORIZONTAL ACCORDEON INVITATION + INSERT



# ACCORDEON INVITATION + INSERT



# ACCORDEON INVITATION with COVERS + INSERT



# 3-FACET LASERCUT-ACCORDEON INVITATION + INSERT





### 4-FACET ACCORDEON LASERCUT INVITATION



# 6-FACET ACCORDEON INVITATION with HARD COVER





# GATE-FORMAT INVITATION + 3x INSERT



# FOLDER INVITATION + 3 INSERTS



## 3D LASER-CUT INVITATION



# INVITATION FINISHES



Add that extra bit of glam to your wedding invitation with unique finishes. Here are just a few!



wax seal



return address



envelope sticker



tassles



grosgrain ribbon



silk ribbon



blind emboss



metalic foiling



coloured foiling





die-cut design



added accessory



coloured paper



sans-serif calligraphy



swirly calligraphy



traditional calligraphy



letterpress



engraving



thermorelief