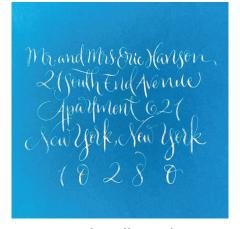

SIC SQUARE INVITATION



# CLASSIC DIE-CUT INVITATION





# HORIZONTAL ACCORDEON INVITATION + INSERT



# ACCORDEON INVITATION + INSERT



# ACCORDEON INVITATION with COVERS + INSERT



# 3-FACET LASERCUT-ACCORDEON INVITATION + INSERT





### 4-FACET ACCORDEON LASERCUT INVITATION



# 6-FACET ACCORDEON INVITATION with HARD COVER





# GATE-FORMAT INVITATION + 3x INSERT



# FOLDER INVITATION + 3 INSERTS



## 3D LASER-CUT INVITATION



# INVITATION FINISHES



Add that extra bit of glam to your wedding invitation with unique finishes. Here are just a few!



wax seal



return address



envelope sticker



tassles



grosgrain ribbon



silk ribbon



blind emboss



metalic foiling



coloured foiling





die-cut design



added accessory



coloured paper



sans-serif calligraphy



swirly calligraphy



traditional calligraphy



letterpress



engraving



thermorelief