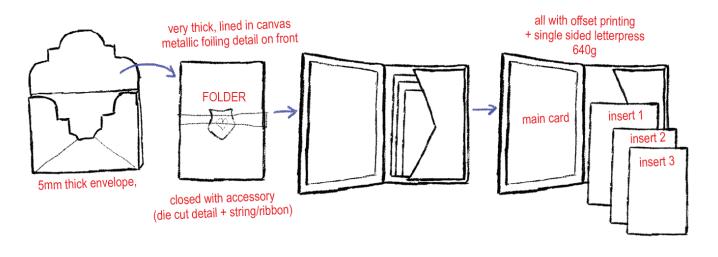

# INVITATION MODELS



Below you will find some suggestions for your invitation's model. These are just a few ideas—each model can be fully customised to reflect your vision and requirements. The possibilities are endless!

### CLASSIC INVITATION + x2 INSERTS



### CLASSIC INVITATION + RSVP CARD



### CLASSIC SQUARE INVITATION



# CLASSIC DIE-CUT INVITATION





# HORIZONTAL ACCORDEON INVITATION + INSERT



# ACCORDEON INVITATION + INSERT



# ACCORDEON INVITATION with COVERS + INSERT



# 3-FACET LASERCUT-ACCORDEON INVITATION + INSERT





### 4-FACET ACCORDEON LASERCUT INVITATION



# 6-FACET ACCORDEON INVITATION with HARD COVER





# GATE-FORMAT INVITATION + 3x INSERT



# FOLDER INVITATION + 3 INSERTS



## 3D LASER-CUT INVITATION



# INVITATION FINISHES



Add that extra bit of glam to your wedding invitation with unique finishes. Here are just a few!



wax seal



return address



envelope sticker



tassles



grosgrain ribbon



silk ribbon



blind emboss



metalic foiling



coloured foiling





die-cut design



added accessory



coloured paper



sans-serif calligraphy



swirly calligraphy



traditional calligraphy



letterpress



engraving



thermorelief