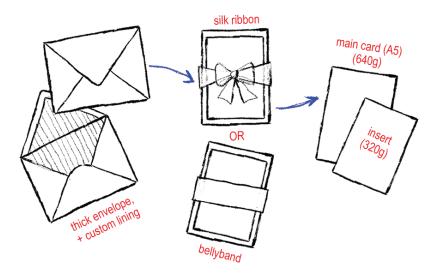

# INVITATION MODELS



Below you will find some suggestions for your invitation's model. These are just a few ideas—each model can be fully customised to reflect your vision and requirements. The possibilities are endless!

### CLASSIC INVITATION + x2 INSERTS



### CLASSIC INVITATION + RSVP CARD



### CLASSIC SQUARE INVITATION



# CLASSIC DIE-CUT INVITATION





# HORIZONTAL ACCORDEON INVITATION + INSERT



# ACCORDEON INVITATION + INSERT



# ACCORDEON INVITATION with COVERS + INSERT



# 3-FACET LASERCUT-ACCORDEON INVITATION + INSERT





### 4-FACET ACCORDEON LASERCUT INVITATION



# 6-FACET ACCORDEON INVITATION with HARD COVER





# GATE-FORMAT INVITATION + 3x INSERT



# FOLDER INVITATION + 3 INSERTS



## 3D LASER-CUT INVITATION



# INVITATION FINISHES



Add that extra bit of glam to your wedding invitation with unique finishes. Here are just a few!



wax seal



return address



envelope sticker



tassles



grosgrain ribbon



silk ribbon



blind emboss



metalic foiling



coloured foiling





die-cut design



added accesso