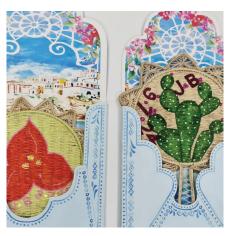

+ x2 INSERTS



### CLASSIC INVITATION + RSVP CARD



### CLASSIC SQUARE INVITATION



# CLASSIC DIE-CUT INVITATION





# HORIZONTAL ACCORDEON INVITATION + INSERT



# ACCORDEON INVITATION + INSERT



# ACCORDEON INVITATION with COVERS + INSERT



# 3-FACET LASERCUT-ACCORDEON INVITATION + INSERT





### 4-FACET ACCORDEON LASERCUT INVITATION



# 6-FACET ACCORDEON INVITATION with HARD COVER





# GATE-FORMAT INVITATION + 3x INSERT



# FOLDER INVITATION + 3 INSERTS



## 3D LASER-CUT INVITATION



# INVITATION FINISHES



Add that extra bit of glam to your wedding invitation with unique finishes. Here are just a few!



wax seal



return address



envelope sticker



tassles



grosgrain ribbon



silk ribbon



blind emboss



metalic foiling



coloured foiling





die-cut design



added accessory



coloured paper



sans-serif calligraphy



swirly calligraphy



traditional calligraphy



letterpress



engraving



thermorelief