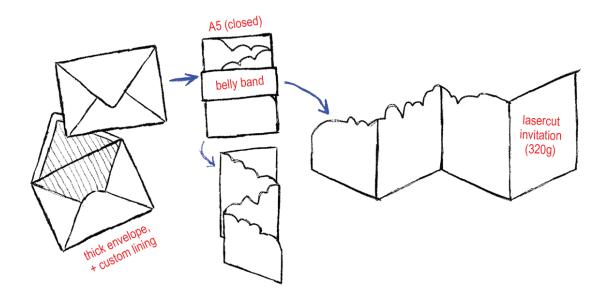

# 3-FACET LASERCUT-ACCORDEON INVITATION + INSERT

### 4-FACET ACCORDEON LASERCUT INVITATION