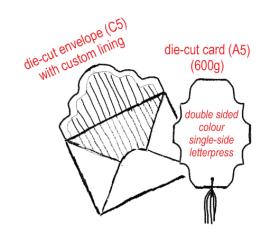

# INVITATION MODELS



Below you will find some suggestions for your invitation's model. These are just a few ideas—each model can be fully customised to reflect your vision and requirements. The possibilities are endless!

### CLASSIC INVITATION + x2 INSERTS



### CLASSIC INVITATION + RSVP CARD



### CLASSIC SQUARE INVITATION



# CLASSIC DIE-CUT INVITATION





# HORIZONTAL ACCORDEON INVITATION + INSERT



# ACCORDEON INVITATION + INSERT



# ACCORDEON INVITATION with COVERS + INSERT



# 3-FACET LASERCUT-ACCORDEON INVITATION + INSERT





### 4-FACET ACCORDEON LASERCUT INVITATION



# 6-FACET ACCORDEON INVITATION with HARD COVER





# GATE-FORMAT INVITATION + 3x INSERT



# FOLDER INVITATION + 3 INSERTS



## 3D LASER-CUT INVITATION



# INVITATION FINISHES



Add that extra bit of glam to your wedding invitation with unique finishes. Here are just a few!



wax seal



return address



envelope sticker



tassles



grosgrain ribbon



silk ribbon



blind emboss



metalic foiling



coloured foiling





die-cut design



added accessory



coloured paper



sans-serif calligraphy



swirly calligraphy



traditional calligraphy



lett