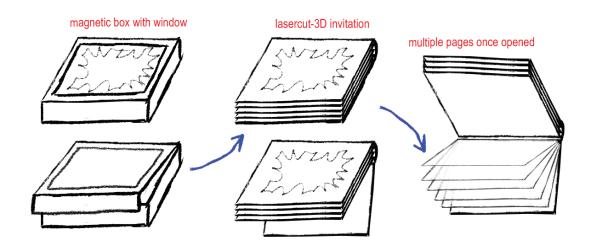

# INVITATION MODELS



Below you will find some suggestions for your invitation's model. These are just a few ideas—each model can be fully customised to reflect your vision and requirements. The possibilities are endless!

### CLASSIC INVITATION + x2 INSERTS



### CLASSIC INVITATION + RSVP CARD



### CLASSIC SQUARE INVITATION



# CLASSIC DIE-CUT INVITATION





# HORIZONTAL ACCORDEON INVITATION + INSERT



# ACCORDEON INVITATION + INSERT



# ACCORDEON INVITATION with COVERS + INSERT



# 3-FACET LASERCUT-ACCORDEON INVITATION + INSERT





### 4-FACET ACCORDEON LASERCUT INVITATION



# 6-FACET ACCORDEON INVITATION with HARD COVER





# GATE-FORMAT INVITATION + 3x INSERT



# FOLDER INVITATION + 3 INSERTS



## 3D LASER-CUT INVITATION



# INVITATION FINISHES



Add that extra bit of glam to your wedding invitation with unique finishes. Here are just a few!



wax seal



return address



envelope sticker



tassles



grosgrain ribbon



silk ribbon



blind emboss



metalic foiling



coloured foiling





die-cut design



added accessory



coloured paper



sans-serif calligraphy



swirly calligraphy



traditional calligraphy



letterpress



engraving



thermorelief