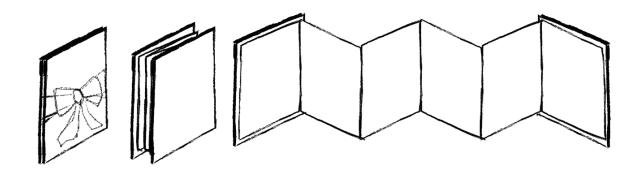

# HORIZONTAL ACCORDEON INVITATION + INSERT

# ACCORDEON INVITATION + INSERT

# ACCORDEON INVITATION with COVERS + INSERT