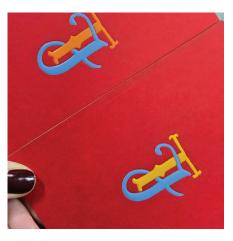

ies are endless!

### CLASSIC INVITATION + x2 INSERTS



### CLASSIC INVITATION + RSVP CARD



### CLASSIC SQUARE INVITATION



# CLASSIC DIE-CUT INVITATION





# HORIZONTAL ACCORDEON INVITATION + INSERT



# ACCORDEON INVITATION + INSERT



# ACCORDEON INVITATION with COVERS + INSERT



# 3-FACET LASERCUT-ACCORDEON INVITATION + INSERT





### 4-FACET ACCORDEON LASERCUT INVITATION



# 6-FACET ACCORDEON INVITATION with HARD COVER





# GATE-FORMAT INVITATION + 3x INSERT



# FOLDER INVITATION + 3 INSERTS



## 3D LASER-CUT INVITATION



# INVITATION FINISHES



Add that extra bit of glam to your wedding invitation with unique finishes. Here are just a few!



wax seal



return address



envelope sticker



tassles



grosgrain ribbon



silk ribbon



blind emboss



metalic foiling



coloured foiling





die-cut design



added accessory



coloured paper



sans-serif calligraphy



swirly calligraphy



traditional calligraphy



letterpress



engraving



thermorelief