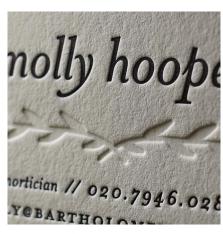

# INVITATION FINISHES

Add that extra bit of glam to your wedding invitation with unique finishes. Here are just a few!

wax seal

return address

envelope sticker

tassles

grosgrain ribbon

silk ribbon

traditional calligraphy

letterpress

engraving

thermorelief